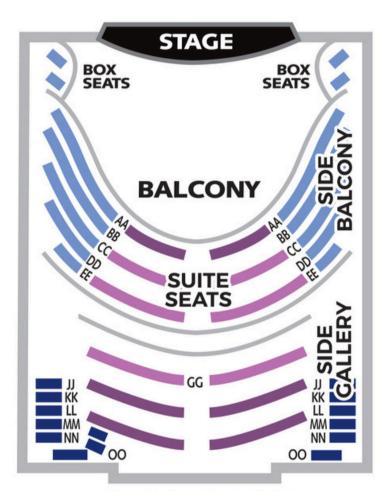

| Show                                                                      | Date/Time (please<br>select)                                                                          | QTY | Suite Seats A<br>(rows CC-GG) | Suite Seats B<br>(rows AA and JJ-LL) | Premium<br>(rows A-E) | Orchestra<br>(rows F-M) | Circle<br>(rows N-T) | Side Balcony | Side Gallery | Total |
|---------------------------------------------------------------------------|-------------------------------------------------------------------------------------------------------|-----|-------------------------------|--------------------------------------|-----------------------|-------------------------|----------------------|--------------|--------------|-------|
| MOJO AND THE<br>BAYOU GYPSIES*                                            | □ 9/21/24   7pm                                                                                       |     | \$50.00                       | \$50.00                              | \$48.00               | \$44.00                 | \$44.00              | \$44.00      | \$44.00      |       |
| PORTRAIT OF<br>ARETHA: CECE<br>TENEAL<br>CELEBRATES THE<br>QUEEN OF SOUL* | □ 9/28/24   7pm                                                                                       |     | \$60.00                       | \$60.00                              | \$55.00               | \$50.00                 | \$50.00              | \$50.00      | \$50.00      |       |
| HAUNTED ILLUSIONS<br>STARRING DAVID<br>CASERTA                            | □ 10/5/24   2pm<br>□ 10/5/24   7pm                                                                    |     | \$48.00                       | \$48.00                              | \$44.00               | \$44.00                 | \$40.00              | \$40.00      | \$40.00      |       |
| ANNAROSE*                                                                 | □ 10/25/24   7pm                                                                                      |     | \$40.00                       | \$40.00                              | \$36.00               | \$32.00                 | \$29.00              | \$29.00      | \$29.00      |       |
| B2WINS: SOUNDS OF<br>THE SEASON*                                          | □ 12/7/24   7pm                                                                                       |     | \$50.00                       | \$50.00                              | \$48.00               | \$44.00                 | \$44.00              | \$44.00      | \$44.00      |       |
| VALLEY ACADEMY<br>FOR THE ARTS<br>PRESENTS:<br>NUTCRACKER<br>THE BALLET   | □ 12/20/24   7pm □ 12/21/24   7pm □ 12/22/24   2pm □ 12/27/24   7pm □ 12/28/24   7pm □ 12/29/24   2pm |     | \$35.00                       | \$35.00                              | \$35.00               | \$35.00                 | \$35.00              | \$30.00      | \$30.00      |       |
| MISSOULA<br>CHILDREN'S<br>THEATRE: THE<br>WIZARD OF OZ                    | □ 1/25/25   3pm<br>□ 1/25/25   7pm                                                                    |     | \$18.00                       | \$18.00                              | \$18.00               | \$15.00                 | \$15.00              | \$15.00      | \$15.00      |       |
| ASSISTED LIVING -<br>THE MUSICAL                                          | □ 2/1/25   2pm<br>□ 2/1/25   7pm                                                                      |     | \$40.00                       | \$40.00                              | \$36.00               | \$34.00                 | \$30.00              | \$30.00      | \$30.00      |       |
| GOOD CO -<br>ELECTRO/SWING<br>BAND*                                       | □ 2/22/25   7pm                                                                                       |     | \$40.00                       | \$40.00                              | \$36.00               | \$34.00                 | \$30.00              | \$30.00      | \$30.00      |       |
| LISTEN TO HER<br>HEART: THE TOM<br>PETTY EXPERIENCE*                      | □ 2/28/25   7pm                                                                                       |     | \$55.00                       | \$55.00                              | \$50.00               | \$45.00                 | \$40.00              | \$40.00      | \$40.00      |       |
| ALWAYS LORETTA                                                            | □ 4/4/25   7pm                                                                                        |     | \$58.00                       | \$58.00                              | \$55.00               | \$45.00                 | \$45.00              | \$45.00      | \$45.00      |       |
| MUTTS GONE NUTS -<br>UNLEASHED                                            | □ 4/5/25   2pm<br>□ 4/5/25   7pm                                                                      |     | \$32.00                       | \$32.00                              | \$32.00               | \$32.00                 | \$32.00              | \$32.00      | \$32.00      |       |
| THE BEAT GOES ON<br>STARRING LISA<br>MCCLOWRY AS<br>CHER*                 | □ 4/27/25   2pm                                                                                       |     | \$60.00                       | \$60.00                              | \$55.00               | \$50.00                 | \$50.00              | \$50.00      | \$50.00      |       |
| THE FOURTH WALL:<br>FRUIT FLIES LIKE A<br>BANANA*                         | □ 5/2/25   7pm                                                                                        |     | \$32.00                       | \$32.00                              | \$32.00               | \$32.00                 | \$32.00              | \$32.00      | \$32.00      |       |
| * AFTERGLOW following indicated events                                    |                                                                                                       |     |                               |                                      |                       |                         |                      |              |              |       |

#### There's fun for the whole family at The Grand Oshkosh with the 2024-2025 Family Series!

Purchase 4 tickets to any Family Series show for just \$96!\*

(\*total savings of 25%)

|                                                                                                                                                                                                      | ( total savings of 25 70)    |                       |                               |                                      |                       |                         |                      |              |              |       |
|------------------------------------------------------------------------------------------------------------------------------------------------------------------------------------------------------|------------------------------|-----------------------|-------------------------------|--------------------------------------|-----------------------|-------------------------|----------------------|--------------|--------------|-------|
| Show                                                                                                                                                                                                 | Date/Time<br>(please select) | Quantity              | Suite Seats A<br>(rows CC-GG) | Suite Seats B<br>(rows AA and JJ-LL) | Premium<br>(rows A-F) | Orchestra<br>(rows G-M) | Circle<br>(rows N-T) | Side Balcony | Side Gallery | Total |
| PLEASE INDICATE WHICH SHOW, HOW MANY TICKETS*, AND IN WHICH SECTION YOU WOULD LIKE:  *Tickets in multiples of 4 will be charged as Family 4-Packs; additional tickets will be charged regular price. |                              |                       |                               |                                      |                       |                         |                      |              |              |       |
| MUTTS GONE NUTS -<br>UNLEASHED                                                                                                                                                                       | 1 1 1 1                      | In Multiples of 4     | \$96.00                       | \$96.00                              | \$96.00               | \$96.00                 | \$96.00              | \$96.00      | \$96.00      |       |
|                                                                                                                                                                                                      |                              | Add'l Seats (up to 3) | \$32.00                       | \$32.00                              | \$32.00               | \$32.00                 | \$32.00              | \$32.00      | \$32.00      |       |
| THE FOURTH WALL:<br>FRUIT FLIES LIKE A<br>BANANA                                                                                                                                                     | □ 5/2/25   7pm               | In Multiples of 4     | \$96.00                       | \$96.00                              | \$96.00               | \$96.00                 | \$96.00              | \$96.00      | \$96.00      |       |
|                                                                                                                                                                                                      |                              | Add'l Seats (up to 3) | \$32.00                       | \$32.00                              | \$32.00               | \$32.00                 | \$32.00              | \$32.00      | \$32.00      |       |

# 2024-2025 Seating

## STANDARD SEATING

**MAIN FLOOR** 

**UPPER FLOOR** 