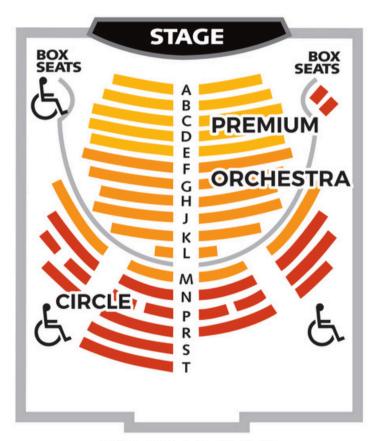

| Show                                                                      | Date/Time (please<br>select)                                                                          | QTY | Suite Seats A<br>(rows CC-GG) | Suite Seats B<br>(rows AA and JJ-LL) | Premium<br>(rows A-E) | Orchestra<br>(rows F-M) | Circle<br>(rows N-T) | Side Balcony | Side Gallery | Total |
|---------------------------------------------------------------------------|-------------------------------------------------------------------------------------------------------|-----|-------------------------------|--------------------------------------|-----------------------|-------------------------|----------------------|--------------|--------------|-------|
| MOJO AND THE<br>BAYOU GYPSIES*                                            | □ 9/21/24   7pm                                                                                       |     | \$50.00                       | \$50.00                              | \$48.00               | \$44.00                 | \$44.00              | \$44.00      | \$44.00      |       |
| PORTRAIT OF<br>ARETHA: CECE<br>TENEAL<br>CELEBRATES THE<br>QUEEN OF SOUL* | □ 9/28/24   7pm                                                                                       |     | \$60.00                       | \$60.00                              | \$55.00               | \$50.00                 | \$50.00              | \$50.00      | \$50.00      |       |
| HAUNTED ILLUSIONS<br>STARRING DAVID<br>CASERTA                            | □ 10/5/24   2pm<br>□ 10/5/24   7pm                                                                    |     | \$48.00                       | \$48.00                              | \$44.00               | \$44.00                 | \$40.00              | \$40.00      | \$40.00      |       |
| ANNAROSE*                                                                 | □ 10/25/24   7pm                                                                                      |     | \$40.00                       | \$40.00                              | \$36.00               | \$32.00                 | \$29.00              | \$29.00      | \$29.00      |       |
| B2WINS: SOUNDS OF<br>THE SEASON*                                          | □ 12/7/24   7pm                                                                                       |     | \$50.00                       | \$50.00                              | \$48.00               | \$44.00                 | \$44.00              | \$44.00      | \$44.00      |       |
| VALLEY ACADEMY<br>FOR THE ARTS<br>PRESENTS:<br>NUTCRACKER<br>THE BALLET   | □ 12/20/24   7pm □ 12/21/24   7pm □ 12/22/24   2pm □ 12/27/24   7pm □ 12/28/24   7pm □ 12/29/24   2pm |     | \$35.00                       | \$35.00                              | \$35.00               | \$35.00                 | \$35.00              | \$30.00      | \$30.00      |       |
| MISSOULA<br>CHILDREN'S<br>THEATRE: THE<br>WIZARD OF OZ                    | □ 1/25/25   3pm<br>□ 1/25/25   7pm                                                                    |     | \$18.00                       | \$18.00                              | \$18.00               | \$15.00                 | \$15.00              | \$15.00      | \$15.00      |       |
| ASSISTED LIVING -<br>THE MUSICAL                                          | □ 2/1/25   2pm<br>□ 2/1/25   7pm                                                                      |     | \$40.00                       | \$40.00                              | \$36.00               | \$34.00                 | \$30.00              | \$30.00      | \$30.00      |       |
| GOOD CO -<br>ELECTRO/SWING<br>BAND*                                       | □ 2/22/25   7pm                                                                                       |     | \$40.00                       | \$40.00                              | \$36.00               | \$34.00                 | \$30.00              | \$30.00      | \$30.00      |       |
| LISTEN TO HER<br>HEART: THE TOM<br>PETTY EXPERIENCE*                      | □ 2/28/25   7pm                                                                                       |     | \$55.00                       | \$55.00                              | \$50.00               | \$45.00                 | \$40.00              | \$40.00      | \$40.00      |       |
| ALWAYS LORETTA                                                            | □ 4/4/25   7pm                                                                                        |     | \$58.00                       | \$58.00                              | \$55.00               | \$45.00                 | \$45.00              | \$45.00      | \$45.00      |       |
| MUTTS GONE NUTS -<br>UNLEASHED                                            | □ 4/5/25   2pm<br>□ 4/5/25   7pm                                                                      |     | \$32.00                       | \$32.00                              | \$32.00               | \$32.00                 | \$32.00              | \$32.00      | \$32.00      |       |
| THE BEAT GOES ON<br>STARRING LISA<br>MCCLOWRY AS<br>CHER*                 | □ 4/27/25   2pm                                                                                       |     | \$60.00                       | \$60.00                              | \$55.00               | \$50.00                 | \$50.00              | \$50.00      | \$50.00      |       |
| THE FOURTH WALL:<br>FRUIT FLIES LIKE A<br>BANANA*                         | □ 5/2/25   7pm                                                                                        |     | \$32.00                       | \$32.00                              | \$32.00               | \$32.00                 | \$32.00              | \$32.00      | \$32.00      |       |
| * AFTERGLOW following indicated events                                    |                                                                                                       |     |                               |                                      |                       |                         |                      |              |              |       |

#### There's fun for the whole family at The Grand Oshkosh with the 2024-2025 Family Series!

Purchase 4 tickets to any Family Series show for just \$96!\*

(\*total savings of 25%)

|                                                                                                                                                                                                      | ( total savings of 25 70)    |                       |                               |                                      |                       |                         |                      |              |              |       |
|------------------------------------------------------------------------------------------------------------------------------------------------------------------------------------------------------|------------------------------|-----------------------|-------------------------------|--------------------------------------|-----------------------|-------------------------|----------------------|--------------|--------------|-------|
| Show                                                                                                                                                                                                 | Date/Time<br>(please select) | Quantity              | Suite Seats A<br>(rows CC-GG) | Suite Seats B<br>(rows AA and JJ-LL) | Premium<br>(rows A-F) | Orchestra<br>(rows G-M) | Circle<br>(rows N-T) | Side Balcony | Side Gallery | Total |
| PLEASE INDICATE WHICH SHOW, HOW MANY TICKETS*, AND IN WHICH SECTION YOU WOULD LIKE:  *Tickets in multiples of 4 will be charged as Family 4-Packs; additional tickets will be charged regular price. |                              |                       |                               |                                      |                       |                         |                      |              |              |       |
| MUTTS GONE NUTS -<br>UNLEASHED                                                                                                                                                                       | 1 1 1 1                      | In Multiples of 4     | \$96.00                       | \$96.00                              | \$96.00               | \$96.00                 | \$96.00              | \$96.00      | \$96.00      |       |
|                                                                                                                                                                                                      |                              | Add'l Seats (up to 3) | \$32.00                       | \$32.00                              | \$32.00               | \$32.00                 | \$32.00              | \$32.00      | \$32.00      |       |
| THE FOURTH WALL:<br>FRUIT FLIES LIKE A<br>BANANA                                                                                                                                                     | □ 5/2/25   7pm               | In Multiples of 4     | \$96.00                       | \$96.00                              | \$96.00               | \$96.00                 | \$96.00              | \$96.00      | \$96.00      |       |
|                                                                                                                                                                                                      |                              | Add'l Seats (up to 3) | \$32.00                       | \$32.00                              | \$32.00               | \$32.00                 | \$32.00              | \$32.00      | \$32.00      |       |

# 2024-2025 Seating

## STANDARD SEATING

**MAIN FLOOR** 

**UPPER FLOOR** 